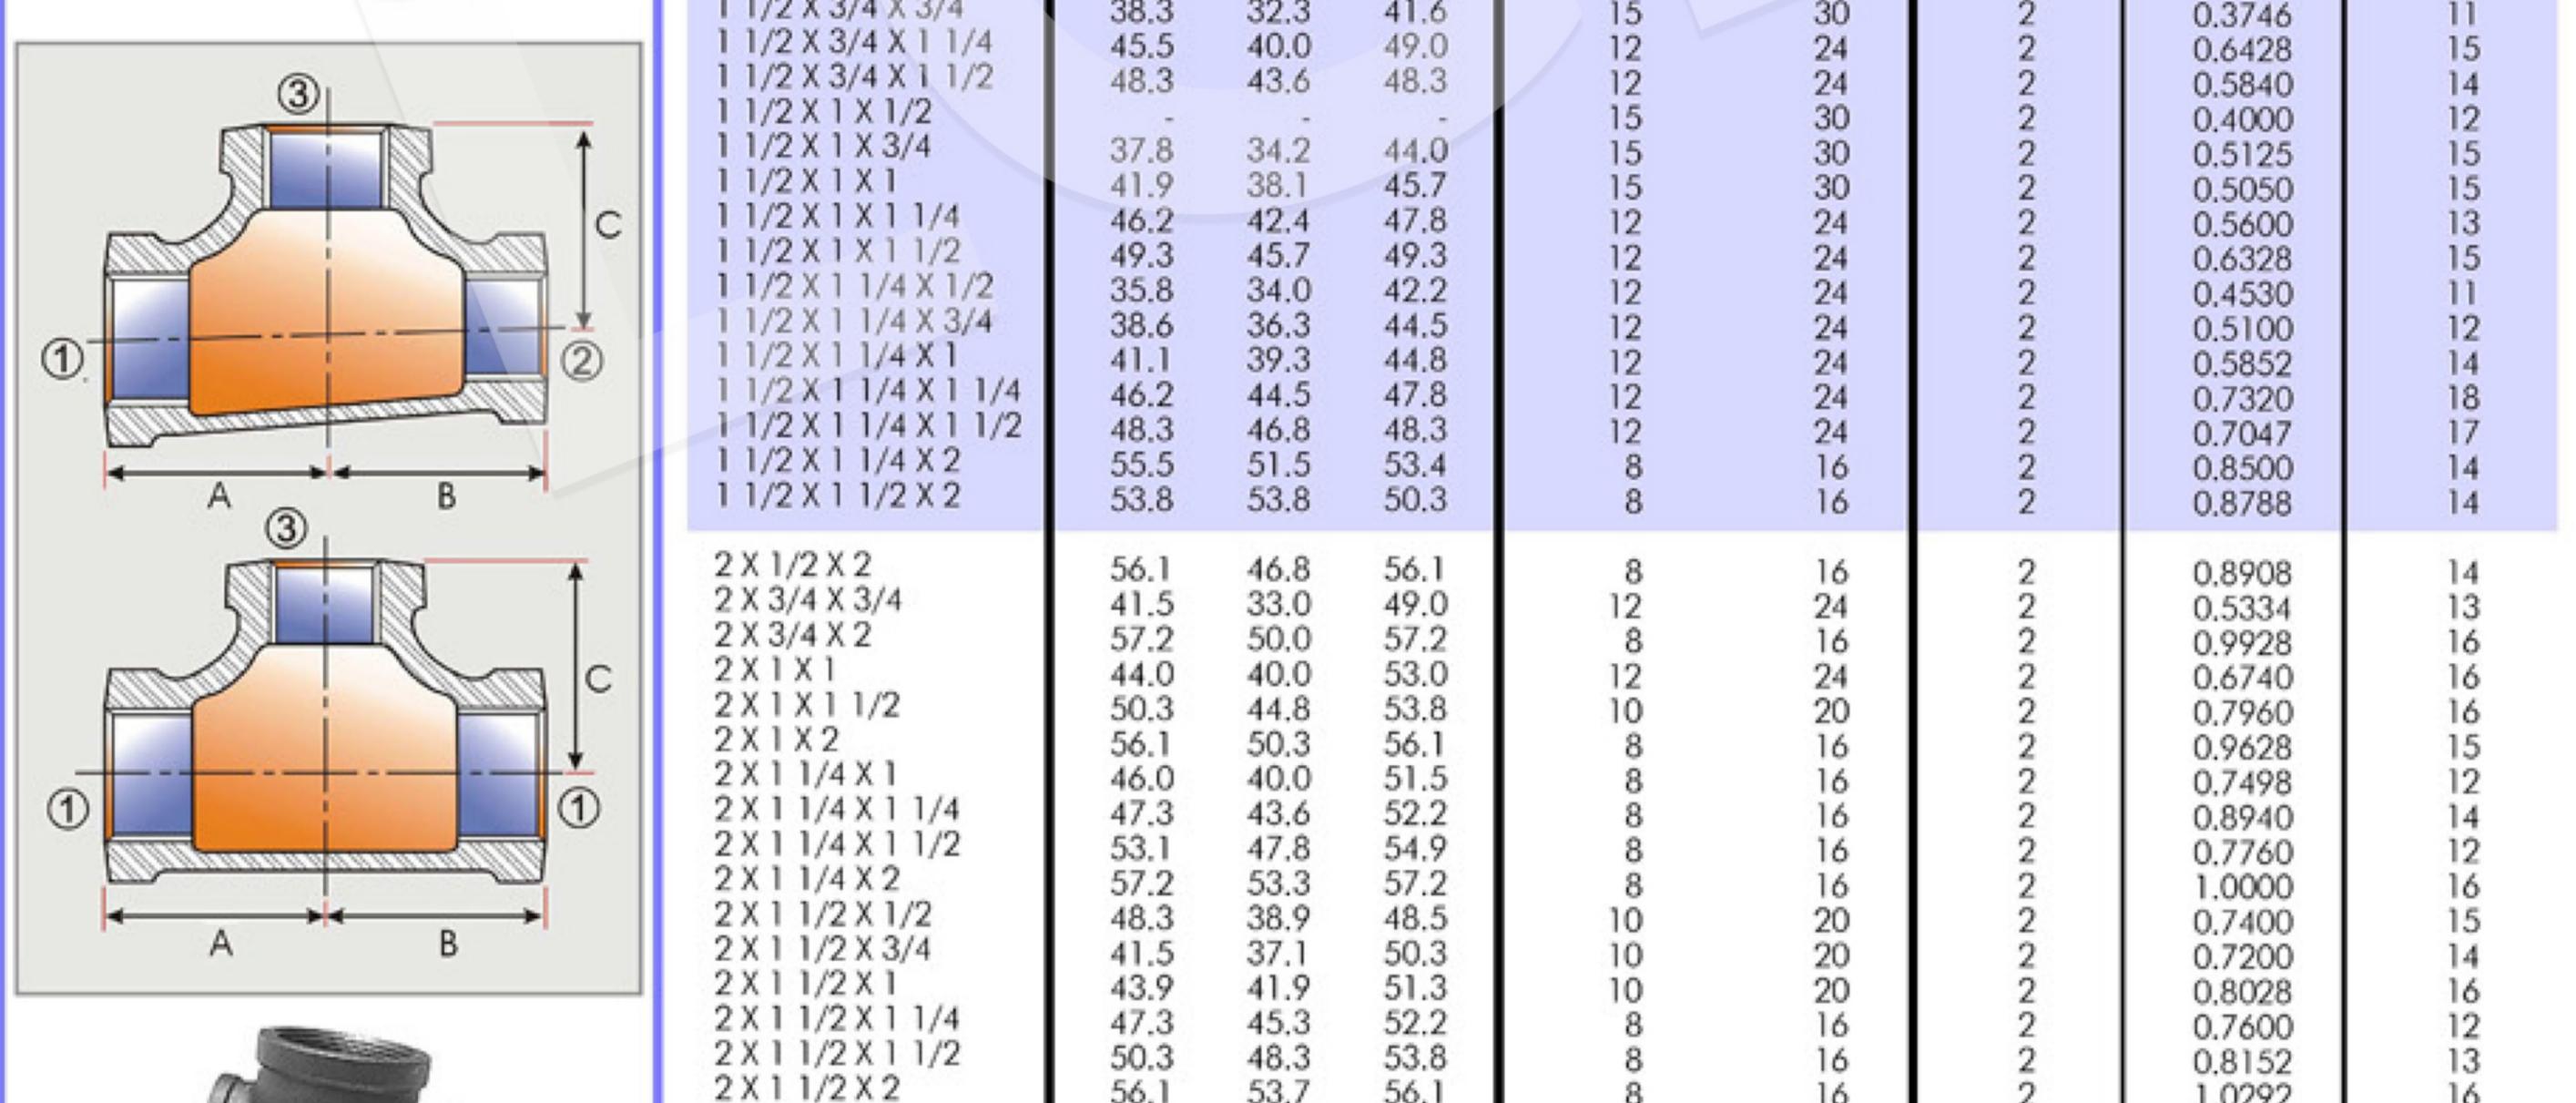

| 3 X 2<br>3 X 2 1/2<br>4 X 1/2<br>4 X 3/4<br>4 X 1<br>4 X 1 1/4<br>4 X 1 1/2<br>4 X 2<br>4 X 2<br>4 X 2 1/2<br>4 X 3                                                                                                                                                                                                                                     | 64.0<br>71.9<br>53.5<br>53.5<br>-<br>61.0<br>62.5<br>68.2<br>77.5<br>82.1                                                                                                            | 64.0<br>71.9<br>53.5<br>53.5<br>-<br>61.0<br>62.5<br>68.2<br>77.5<br>82.1                                                                                                    | 73.4<br>76.0<br>79.2<br>79.2<br>-<br>86.5<br>82.6<br>84.9<br>89.2<br>89.2                                                            | 3322222                                                                                                                   | 664443332                                                                                                                  | 2<br>2<br>2<br>2<br>2<br>2<br>2<br>2<br>2<br>2<br>2<br>2<br>2<br>2<br>1<br>1<br>2 | 2.3873<br>2.7200<br>2.5000<br>2.7500<br>3.0466<br>3.1120<br>3.4200<br>3.6770<br>4.1900<br>4.1920                                                                                                                      | 14<br>16<br>10<br>11<br>12<br>12<br>14<br>11<br>13<br>8                                                                          |
|---------------------------------------------------------------------------------------------------------------------------------------------------------------------------------------------------------------------------------------------------------------------------------------------------------------------------------------------------------|--------------------------------------------------------------------------------------------------------------------------------------------------------------------------------------|------------------------------------------------------------------------------------------------------------------------------------------------------------------------------|--------------------------------------------------------------------------------------------------------------------------------------|---------------------------------------------------------------------------------------------------------------------------|----------------------------------------------------------------------------------------------------------------------------|-----------------------------------------------------------------------------------|-----------------------------------------------------------------------------------------------------------------------------------------------------------------------------------------------------------------------|----------------------------------------------------------------------------------------------------------------------------------|
| 5 X 3<br>5 X 4<br>6 X 1/2<br>6 X 2<br>6 X 2<br>6 X 2<br>6 X 3<br>6 X 4<br>6 X 5                                                                                                                                                                                                                                                                         | 89.2<br>100.0<br>-<br>78.2<br>86.1<br>92.5<br>104.9<br>116.0                                                                                                                         | 89.2<br>100.0<br>86.1<br>78.2<br>86.1<br>92.5<br>104.9<br>116.0                                                                                                              | 107.2<br>111.0<br>-<br>115.8<br>118.4<br>120.7<br>125.5<br>128.0                                                                     |                                                                                                                           | 2<br>1<br>1<br>1<br>1<br>1<br>1                                                                                            | 2<br>1<br>1<br>1<br>1<br>1<br>1<br>1                                              | 5.1000<br>6.1000<br>5.8000<br>7.0000<br>7.3500<br>8.5880<br>8.8852<br>10.5000                                                                                                                                         | 10<br>6<br>7<br>7<br>9<br>9                                                                                                      |
| 1/2 X 1/4 X 1/2<br>1/2 X 1/2 X 3/4<br>1/2 X 1/2 X 1/2<br>3/4 X 1/2 X 1/2<br>3/4 X 1/2 X 3/4<br>3/4 X 1/2 X 1/2<br>3/4 X 3/4 X 1<br>3/4 X 3/4 X 1 1/4<br>3/4 X 3/4 X 1 1/2                                                                                                                                                                               | 28.4<br>31.0<br>34.6<br>29.9<br>32.6<br>36.1<br>36.8<br>41.1<br>42.1                                                                                                                 | 24.9<br>31.0<br>34.6<br>27.9<br>30.4<br>34.8<br>36.8<br>41.1<br>42.1                                                                                                         | 28.4<br>30.5<br>32.0<br>30.4<br>32.6<br>34.1<br>34.8<br>36.8<br>36.8<br>37.9                                                         | 30<br>30<br>25<br>25<br>20<br>18<br>40<br>20<br>12                                                                        | 120<br>120<br>100<br>100<br>80<br>72<br>80<br>60<br>36                                                                     | 4<br>4<br>4<br>4<br>4<br>4<br>4<br>2<br>3<br>3                                    | $ \begin{array}{r} 0.1430\\ 0.1973\\ 0.2422\\ 0.1820\\ 0.2224\\ 0.2900\\ 0.2956\\ 0.3520\\ 0.4050 \end{array} $                                                                                                       | 17<br>24<br>24<br>18<br>18<br>21<br>24<br>21<br>24<br>21<br>15                                                                   |
| 1 X 1/2 X 1/2<br>1 X 1/2 X 3/4<br>1 X 1/2 X 1<br>1 X 3/4 X 1/2<br>1 X 3/4 X 3/4<br>1 X 3/4 X 1<br>1 X 3/4 X 1<br>1 X 1 X 1 1/4<br>1 X 1 X 1 1/2<br>1 X 1 X 2<br>1 1/4 X 1/2 X 1/2<br>1 1/4 X 1/2 X 3/4<br>1 1/4 X 1/2 X 1<br>1 1/4 X 3/4 X 1/2<br>1 1/4 X 3/4 X 3/4<br>1 1/4 X 3/4 X 1/2<br>1 1/4 X 3/4 X 1/4<br>1 1/4 X 3/4 X 1 1/4<br>1 1/4 X 1 X 1/2 | 31.4<br>34.1<br>37.3<br>31.4<br>34.1<br>38.1<br>42.4<br>45.7<br>50.3<br>34.0<br>37.0<br>40.1<br>43.6<br>36.1<br>36.1<br>36.1<br>36.1<br>36.1<br>36.1<br>36.1<br>37.3<br>44.5<br>33.3 | 27.9<br>30.4<br>34.8<br>29.9<br>32.6<br>36.8<br>42.4<br>45.7<br>50.3<br>32.0<br>32.0<br>32.0<br>32.0<br>32.0<br>32.6<br>32.6<br>32.6<br>32.6<br>32.6<br>32.6<br>32.6<br>32.6 | 34.8<br>36.1<br>37.3<br>34.8<br>36.1<br>40.1<br>41.9<br>47.9<br>38.9<br>39.5<br>42.4<br>43.6<br>40.3<br>40.4<br>41.5<br>44.5<br>38.1 | 20<br>20<br>15<br>20<br>15<br>30<br>11<br>9<br>12<br>25<br>25<br>20<br>20<br>10<br>10<br>10<br>10<br>10<br>20<br>20<br>20 | 80<br>80<br>60<br>80<br>60<br>44<br>36<br>24<br>50<br>50<br>40<br>40<br>40<br>40<br>40<br>40<br>40<br>40<br>40<br>40<br>40 | 444422222244422222224442222222222222222                                           | $0.2282 \\ 0.2972 \\ 0.3324 \\ 0.2848 \\ 0.2742 \\ 0.3748 \\ 0.4150 \\ 0.5230 \\ 0.6420 \\ 0.3048 \\ 0.3600 \\ 0.4010 \\ 0.4010 \\ 0.4976 \\ 0.3418 \\ 0.4086 \\ 0.4086 \\ 0.4420 \\ 0.4992 \\ 0.3564 \\ \end{array}$ | 18<br>24<br>20<br>23<br>16<br>22<br>18<br>19<br>15<br>15<br>15<br>15<br>15<br>15<br>15<br>16<br>20<br>14<br>16<br>18<br>20<br>14 |

## MALLEABLE IRON PIPE FITTINGS CLASS 150 lbs.

| <b>REDUCING TEES</b> | Siz 1X2X3<br>(inch)                                                                                                        | A                                     | Dimensic<br>B                                | ons<br>C                                     | Inner Box<br>Pcs./Box      | Master Ctn.<br>Pcs./Ctn.   | NO.of<br>Inner Box              | Weight/Pcs.                                    | N.W./Ctn.<br>(Kgs.)        |
|----------------------|----------------------------------------------------------------------------------------------------------------------------|---------------------------------------|----------------------------------------------|----------------------------------------------|----------------------------|----------------------------|---------------------------------|------------------------------------------------|----------------------------|
| BRT                  | 1 1/4 X 1X 3/4<br>1 1/4 X 1 X 1<br>1 1/4 X 1 X 1<br>1 1/4 X 1 X 1 1/4<br>1 1/4 X 1 X 1 1/2                                 | 36.1<br>39.3<br>44.5<br>49.3          | 34.1<br>37.3<br>42.4<br>42.4                 | 40.4<br>41.5<br>44.5<br>49.3                 | 20<br>20<br>15<br>18       | 40<br>40<br>30<br>36       | 2<br>2<br>2<br>2                | 0.3866<br>0.4706<br>0.5440<br>0.5172           | 15<br>19<br>16<br>19       |
|                      | 1 1/4 X1 1/4 X 1 1/2<br>1 1/4 X1 1/4 X 2<br>1 1/2 X 1/2 X 3/4                                                              | 47.8<br>53.3<br>36.5                  | 47.8<br>53.3<br>28.5                         | 46.2<br>48.3                                 | 12<br>12                   | 24<br>24                   | 22                              | 0.6270<br>0.7788                               | 15<br>19                   |
|                      | 1 1/2 X 1/2 X 1<br>1 1/2 X 1/2 X 1<br>1 1/2 X 1/2 X 1 1/4<br>1 1/2 X 1/2 X 1 1/2<br>1 1/2 X 3/4 X 1/2<br>1 1/2 X 3/4 X 3/4 | -41.9<br>48.0<br>49.3<br>35.5<br>38.3 | 20.5<br>38.6<br>43.5<br>42.2<br>29.5<br>32.3 | 42.6<br>49.3<br>50.0<br>49.3<br>42.5<br>41.6 | 12<br>18<br>15<br>12<br>15 | 48<br>36<br>30<br>24<br>30 | 2<br>2<br>2<br>2<br>2<br>2<br>2 | 0.3250<br>0.5400<br>0.6540<br>0.6193<br>0.4108 | 16<br>19<br>20<br>15<br>12 |