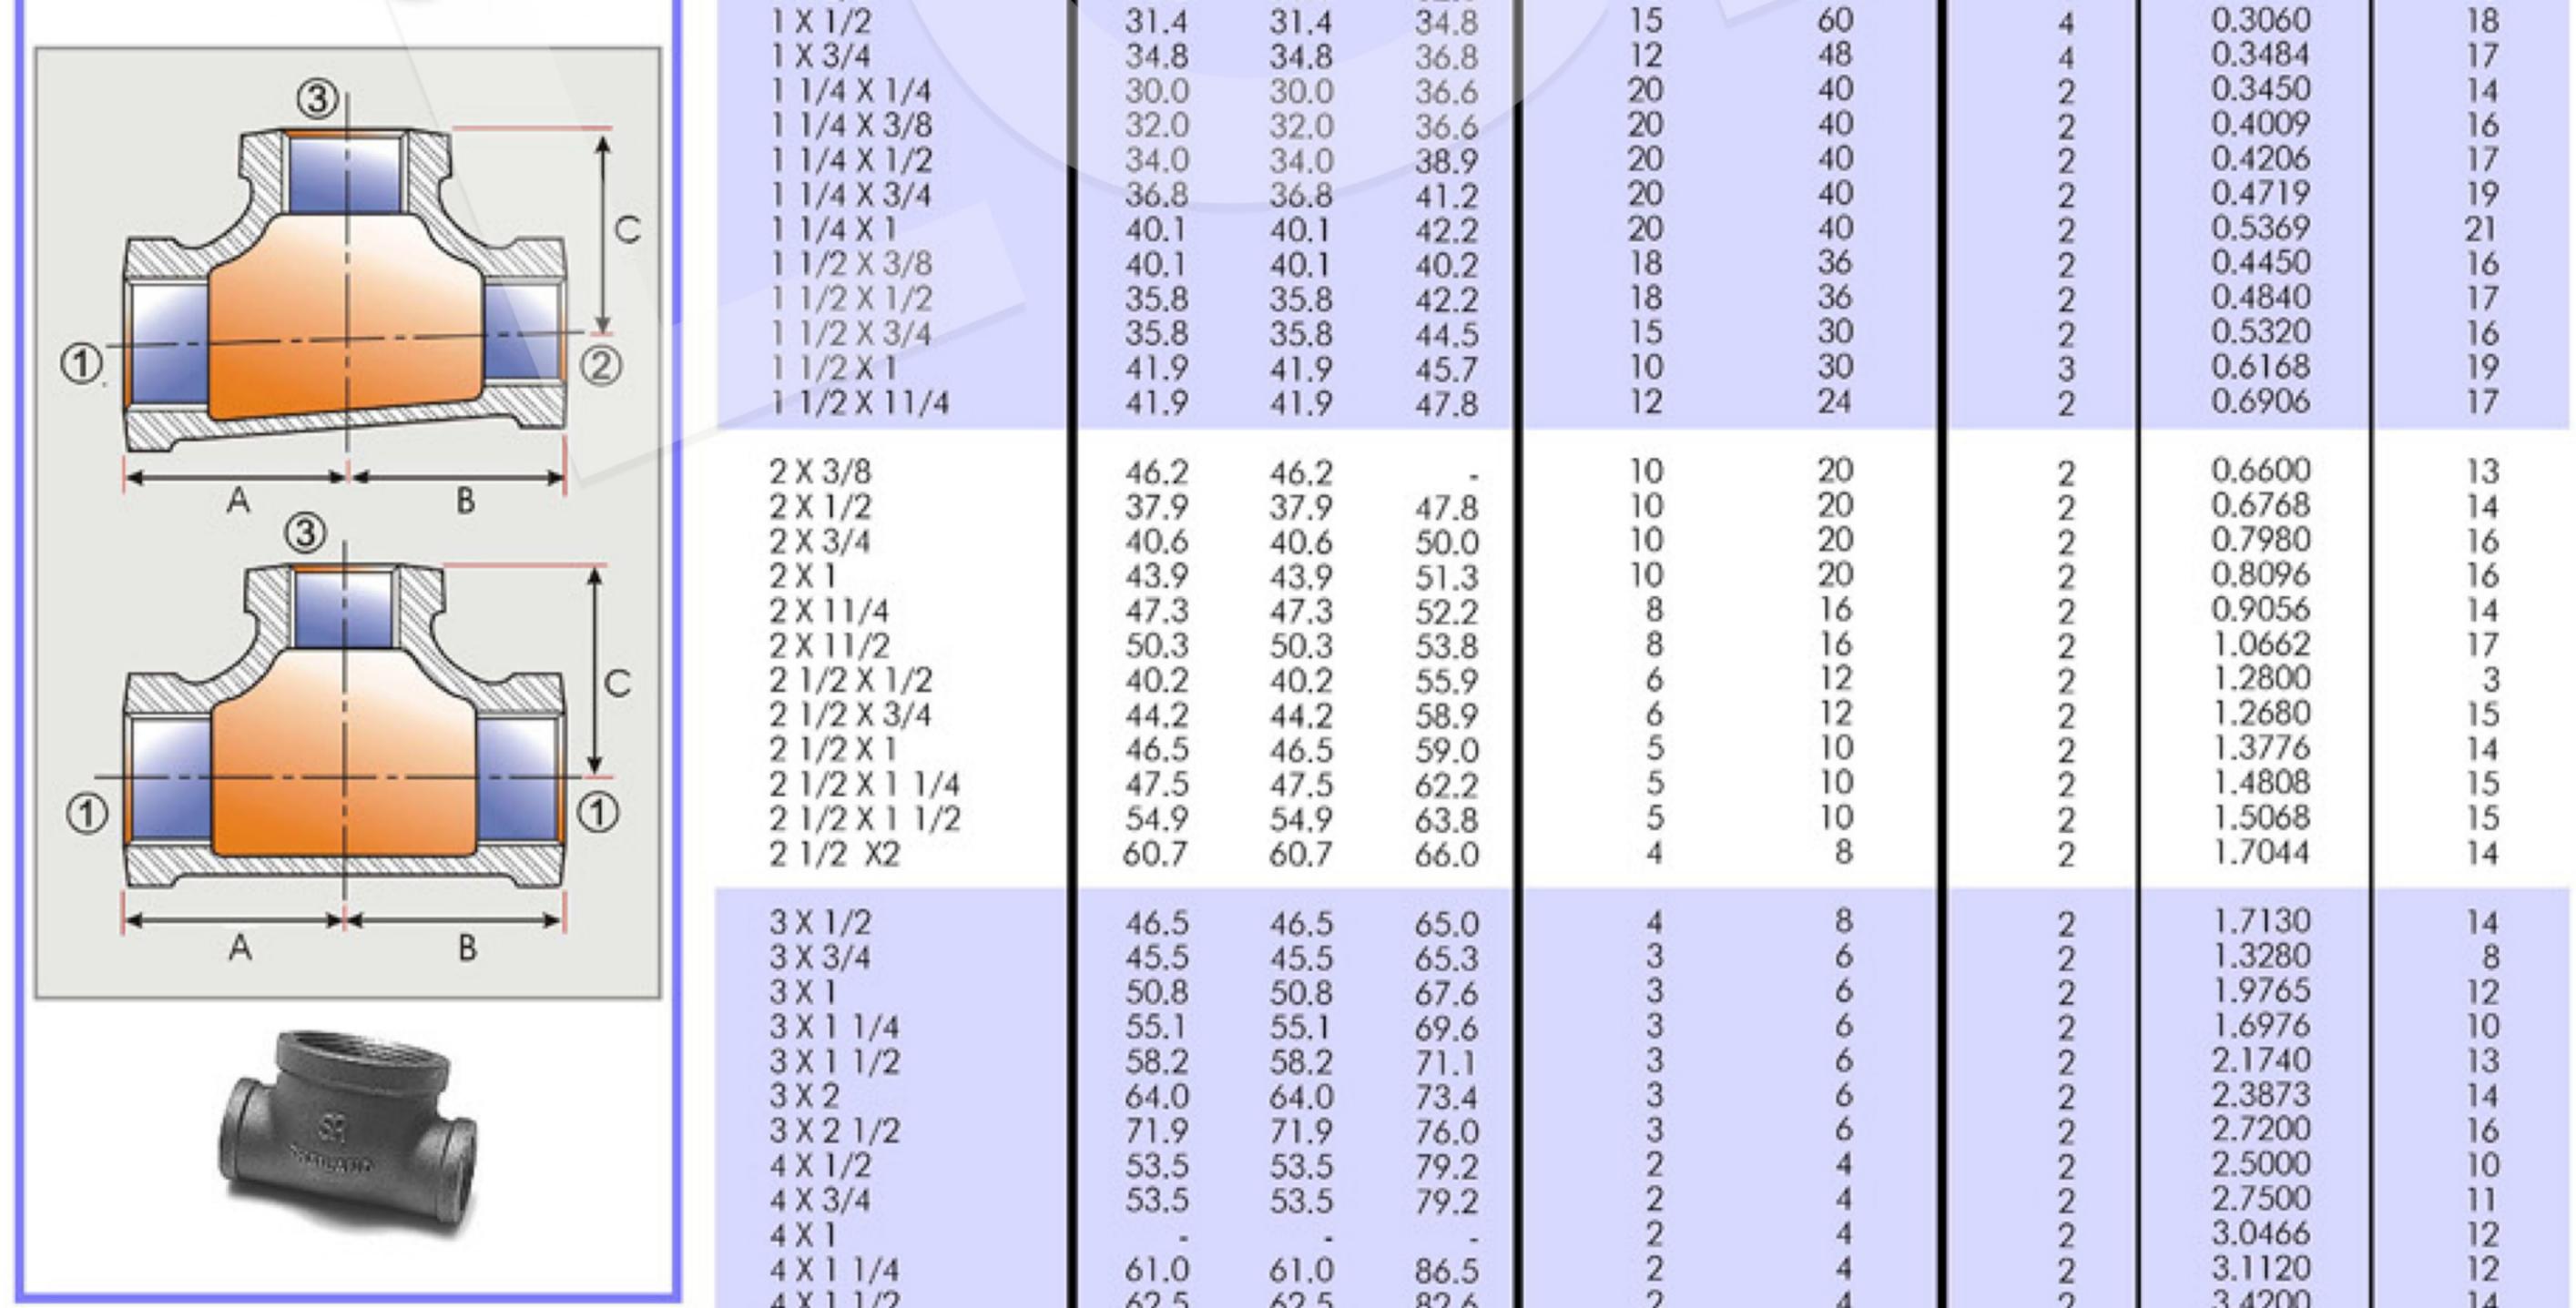

## MALLEABLE IRON PIPE FITTINGS CLASS 150 lbs.

| REDUCING<br>TEES | Size 1 x 2 x 3<br>(inch)                                                   | A                                            | Dimensio<br>B                                | ons<br>C                                     | Inner Box<br>Pcs./Box            | Master Ctn.<br>Pcs./Ctn.              | NO.of<br>Inner Box              | Weight/Pcs.                                              | N.W./Ctn.<br>(Kgs.)              |
|------------------|----------------------------------------------------------------------------|----------------------------------------------|----------------------------------------------|----------------------------------------------|----------------------------------|---------------------------------------|---------------------------------|----------------------------------------------------------|----------------------------------|
| BRT              | 1/4 X 1/8<br>3/8 X 1/8<br>3/8 X 1/4<br>1/2 X 1/8                           | 18.8<br>22.4<br>22.4<br>21.9                 | 18.8<br>20.6<br>22.4<br>21.9                 | 19.3<br>21.6<br>22.9<br>23.5                 | 25<br>90<br>60<br>40             | 300<br>360<br>240<br>160              | 12<br>4<br>4                    | 0.0601<br>0.0730<br>0.0979<br>0.1080                     | 18<br>26<br>23<br>17             |
|                  | 1/2 X 1/4<br>1/2 X 3/8<br>3/4 X 1/8<br>3/4 X 1/4<br>3/4 X 3/8<br>3/4 X 1/2 | 24.6<br>25.9<br>24.0<br>26.7<br>27.9<br>29.9 | 24.6<br>25.9<br>24.0<br>26.7<br>27.9<br>29.9 | 24.9<br>25.7<br>25.7<br>27.4<br>28.1<br>30.4 | 40<br>40<br>32<br>25<br>25<br>20 | 160<br>160<br>128<br>100<br>100<br>80 | 4<br>4<br>4<br>4<br>4<br>4<br>4 | 0.1248<br>0.1350<br>0.1520<br>0.1746<br>0.1800<br>0.2239 | 20<br>22<br>19<br>17<br>18<br>18 |
|                  | 1 X 1/4<br>1 X 3/8                                                         | 27.6<br>30.0                                 | 27.6<br>30.0                                 | 30.4<br>32.3                                 | 20<br>15                         | 80<br>60                              | 4<br>4                          | 0.2398<br>0.2730                                         | 19<br>16                         |

| 3 X 2<br>3 X 2 1/2<br>4 X 1/2<br>4 X 3/4<br>4 X 1<br>4 X 1 1/4<br>4 X 1 1/2<br>4 X 2<br>4 X 2<br>4 X 2 1/2<br>4 X 3                                                                                                                                                                                                                                     | 64.0<br>71.9<br>53.5<br>53.5<br>-<br>61.0<br>62.5<br>68.2<br>77.5<br>82.1                                                                                                            | 64.0<br>71.9<br>53.5<br>53.5<br>-<br>61.0<br>62.5<br>68.2<br>77.5<br>82.1                                                                                                    | 73.4<br>76.0<br>79.2<br>79.2<br>-<br>86.5<br>82.6<br>84.9<br>89.2<br>89.2                                                            | 3322222                                                                                                                   | 664443332                                                                                                                  | 2<br>2<br>2<br>2<br>2<br>2<br>2<br>2<br>2<br>2<br>2<br>2<br>2<br>2<br>1<br>1<br>2 | 2.3873<br>2.7200<br>2.5000<br>2.7500<br>3.0466<br>3.1120<br>3.4200<br>3.6770<br>4.1900<br>4.1920                                                                                                                      | 14<br>16<br>10<br>11<br>12<br>12<br>14<br>11<br>13<br>8                                                                          |
|---------------------------------------------------------------------------------------------------------------------------------------------------------------------------------------------------------------------------------------------------------------------------------------------------------------------------------------------------------|--------------------------------------------------------------------------------------------------------------------------------------------------------------------------------------|------------------------------------------------------------------------------------------------------------------------------------------------------------------------------|--------------------------------------------------------------------------------------------------------------------------------------|---------------------------------------------------------------------------------------------------------------------------|----------------------------------------------------------------------------------------------------------------------------|-----------------------------------------------------------------------------------|-----------------------------------------------------------------------------------------------------------------------------------------------------------------------------------------------------------------------|----------------------------------------------------------------------------------------------------------------------------------|
| 5 X 3<br>5 X 4<br>6 X 1/2<br>6 X 2<br>6 X 2<br>6 X 2<br>6 X 3<br>6 X 4<br>6 X 5                                                                                                                                                                                                                                                                         | 89.2<br>100.0<br>-<br>78.2<br>86.1<br>92.5<br>104.9<br>116.0                                                                                                                         | 89.2<br>100.0<br>86.1<br>78.2<br>86.1<br>92.5<br>104.9<br>116.0                                                                                                              | 107.2<br>111.0<br>-<br>115.8<br>118.4<br>120.7<br>125.5<br>128.0                                                                     |                                                                                                                           | 2<br>1<br>1<br>1<br>1<br>1<br>1                                                                                            | 2<br>1<br>1<br>1<br>1<br>1<br>1<br>1                                              | 5.1000<br>6.1000<br>5.8000<br>7.0000<br>7.3500<br>8.5880<br>8.8852<br>10.5000                                                                                                                                         | 10<br>6<br>7<br>7<br>9<br>9                                                                                                      |
| 1/2 X 1/4 X 1/2<br>1/2 X 1/2 X 3/4<br>1/2 X 1/2 X 1/2<br>3/4 X 1/2 X 1/2<br>3/4 X 1/2 X 3/4<br>3/4 X 1/2 X 1/2<br>3/4 X 3/4 X 1<br>3/4 X 3/4 X 1 1/4<br>3/4 X 3/4 X 1 1/2                                                                                                                                                                               | 28.4<br>31.0<br>34.6<br>29.9<br>32.6<br>36.1<br>36.8<br>41.1<br>42.1                                                                                                                 | 24.9<br>31.0<br>34.6<br>27.9<br>30.4<br>34.8<br>36.8<br>41.1<br>42.1                                                                                                         | 28.4<br>30.5<br>32.0<br>30.4<br>32.6<br>34.1<br>34.8<br>36.8<br>36.8<br>37.9                                                         | 30<br>30<br>25<br>25<br>20<br>18<br>40<br>20<br>12                                                                        | 120<br>120<br>100<br>100<br>80<br>72<br>80<br>60<br>36                                                                     | 4<br>4<br>4<br>4<br>4<br>4<br>4<br>2<br>3<br>3                                    | $ \begin{array}{r} 0.1430\\ 0.1973\\ 0.2422\\ 0.1820\\ 0.2224\\ 0.2900\\ 0.2956\\ 0.3520\\ 0.4050 \end{array} $                                                                                                       | 17<br>24<br>24<br>18<br>18<br>21<br>24<br>21<br>24<br>21<br>15                                                                   |
| 1 X 1/2 X 1/2<br>1 X 1/2 X 3/4<br>1 X 1/2 X 1<br>1 X 3/4 X 1/2<br>1 X 3/4 X 3/4<br>1 X 3/4 X 1<br>1 X 3/4 X 1<br>1 X 1 X 1 1/4<br>1 X 1 X 1 1/2<br>1 X 1 X 2<br>1 1/4 X 1/2 X 1/2<br>1 1/4 X 1/2 X 3/4<br>1 1/4 X 1/2 X 1<br>1 1/4 X 3/4 X 1/2<br>1 1/4 X 3/4 X 3/4<br>1 1/4 X 3/4 X 1/2<br>1 1/4 X 3/4 X 1/4<br>1 1/4 X 3/4 X 1 1/4<br>1 1/4 X 1 X 1/2 | 31.4<br>34.1<br>37.3<br>31.4<br>34.1<br>38.1<br>42.4<br>45.7<br>50.3<br>34.0<br>37.0<br>40.1<br>43.6<br>36.1<br>36.1<br>36.1<br>36.1<br>36.1<br>36.1<br>36.1<br>37.3<br>44.5<br>33.3 | 27.9<br>30.4<br>34.8<br>29.9<br>32.6<br>36.8<br>42.4<br>45.7<br>50.3<br>32.0<br>32.0<br>32.0<br>32.0<br>32.0<br>32.6<br>32.6<br>32.6<br>32.6<br>32.6<br>32.6<br>32.6<br>32.6 | 34.8<br>36.1<br>37.3<br>34.8<br>36.1<br>40.1<br>41.9<br>47.9<br>38.9<br>39.5<br>42.4<br>43.6<br>40.3<br>40.4<br>41.5<br>44.5<br>38.1 | 20<br>20<br>15<br>20<br>15<br>30<br>11<br>9<br>12<br>25<br>25<br>20<br>20<br>10<br>10<br>10<br>10<br>10<br>20<br>20<br>20 | 80<br>80<br>60<br>80<br>60<br>44<br>36<br>24<br>50<br>50<br>40<br>40<br>40<br>40<br>40<br>40<br>40<br>40<br>40<br>40<br>40 | 444422222244422222224442222222222222222                                           | $0.2282 \\ 0.2972 \\ 0.3324 \\ 0.2848 \\ 0.2742 \\ 0.3748 \\ 0.4150 \\ 0.5230 \\ 0.6420 \\ 0.3048 \\ 0.3600 \\ 0.4010 \\ 0.4010 \\ 0.4976 \\ 0.3418 \\ 0.4086 \\ 0.4086 \\ 0.4420 \\ 0.4992 \\ 0.3564 \\ \end{array}$ | 18<br>24<br>20<br>23<br>16<br>22<br>18<br>19<br>15<br>15<br>15<br>15<br>15<br>15<br>15<br>16<br>20<br>14<br>16<br>18<br>20<br>14 |